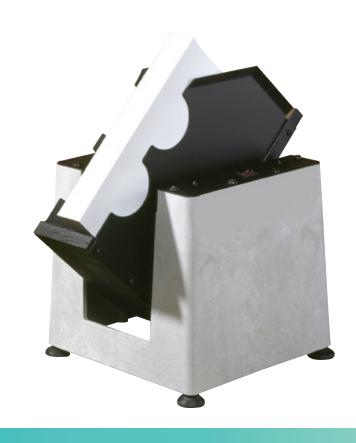

## PAPER JOGGER 400

## PERFECTLY ALIGNED, STATIC-FREE PAPER STACKS IN SECONDS

The Paper Jogger 400 aligns stacks of paper and removes static electricity buildup that can cause paper jams in:

- Folder-Inserters
- Copiers
- Folding machines
- Printing presses
- Paper cutters
- Perforators
- Binding machines