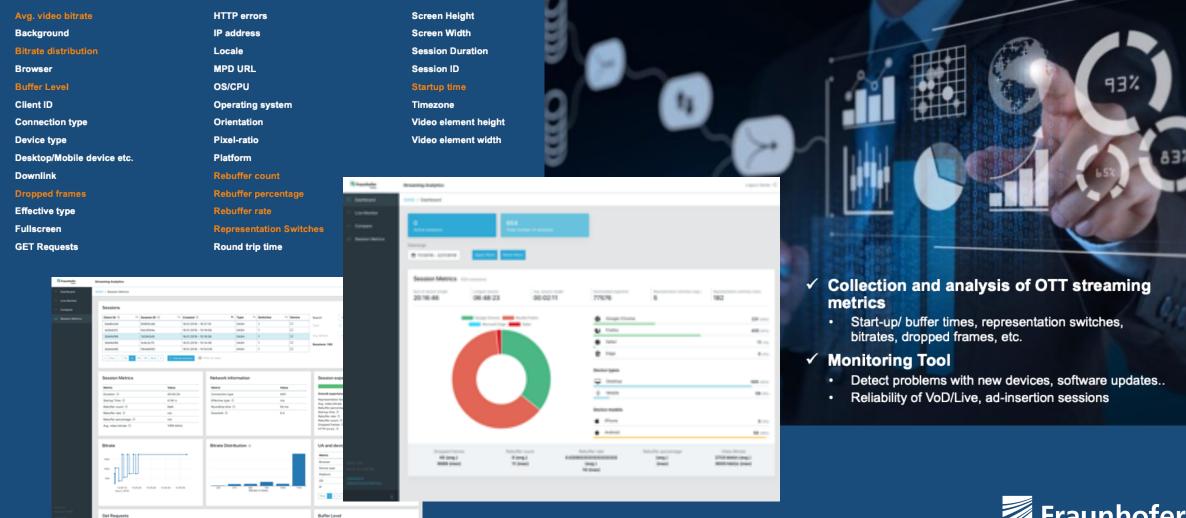

# **FAMIUM SAND**

helps **streaming providers** 

solve unreliable delivery and client playback for live video streaming

by introducing a solution allowing to collect streaming metrics and autonomously optimize streaming parameters across multiple video players and network segments powered by machine learning.

## THE FAMIUM SAND STREAM ANALYTICS SOLUTION



#### Collect

- collect streaming metrics
- In depth video client data



# **Analyze**

- Autonomously optimize streaming parameters
- Understand problems and client behavior
- Powered by machine learning



## Report

- Provide technical recommendations
- Automate video workflow analysis
- Optimize user experience



# **Streaming Metrics and Analytics**